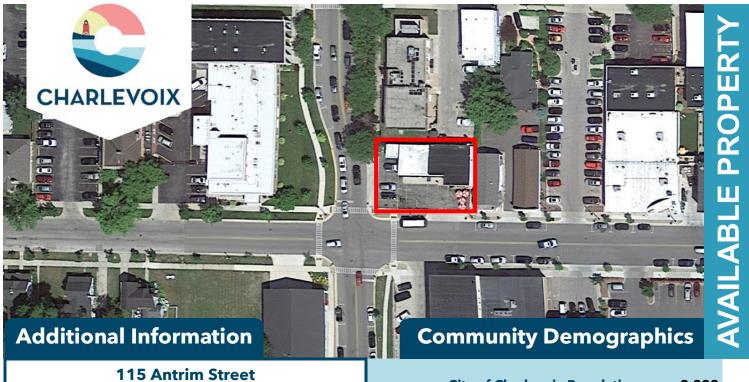

## PLANNING COMMISSION/ COMMUNITY VISION GOES HERE

115 Antrim Street Charlevoix, MI 49720

| Current Owner:                                     | Ron & Jill Way                                          |
|----------------------------------------------------|---------------------------------------------------------|
|                                                    | Mark and Jeanine Oostmeyer                              |
| Parcel Identification<br>Number:                   | 052-348-008-00                                          |
| Current Zoning:                                    | CBD-Central Business District                           |
| Current Use:                                       | Professional Office, Floral,<br>Restaurant              |
| Lot Size:                                          | .16 Acres /                                             |
|                                                    | ~6,860 Square Feet                                      |
| Max Height per<br>Ordinance:                       | 40 feet                                                 |
| Maximum Lot<br>Coverage                            | N/A                                                     |
| Min. Size of<br>Multifamily<br>Dwellings Permitted | N/A                                                     |
| Utilities Available:                               | City Water and Sewer, City<br>Electric, Cable Broadband |
| Future Land Use/<br>Community Vision:              | CBD–Central Business District                           |
| State Equalized<br>Value:                          | \$130,500                                               |
| Incentives                                         | To Be Determined                                        |

**Available:** 

City of Charlevoix Population: 2,338

Median Age: 47.5

Median Household Income: \$31,885

High School Diploma Attainment: 95.9%

**Average Residential Property SEV: \$156,200** 

Annual Market Potential for Additional
Residential Rental Units:
215