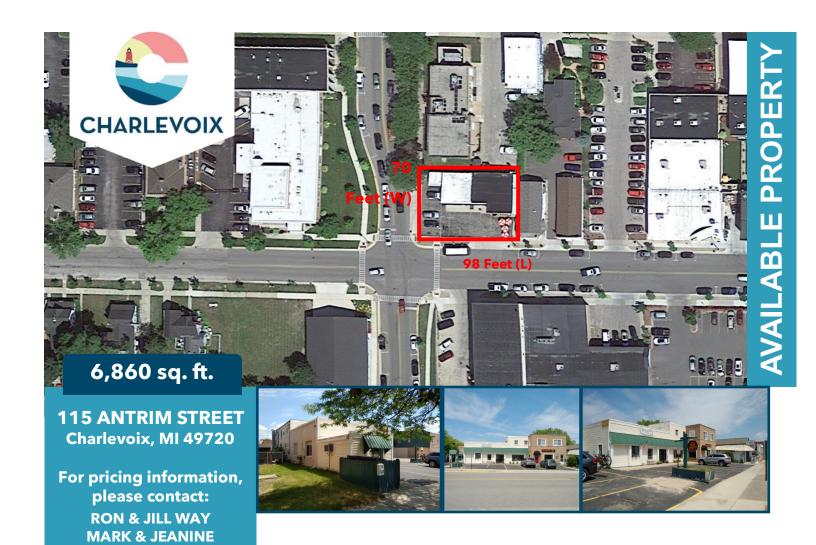

## PLANNING COMMISSION/ COMMUNITY VISION GOES HERE

115 Antrim Street Charlevoix, MI 49720

| Current Owner:                                     | Ron & Jill Way                                          |
|----------------------------------------------------|---------------------------------------------------------|
|                                                    | Mark and Jeanine Oostmeyer                              |
| Parcel Identification<br>Number:                   | 052-348-008-00                                          |
| Current Zoning:                                    | CBD-Central Business District                           |
| Current Use:                                       | Professional Office, Floral,<br>Restaurant              |
| Lot Size:                                          | .16 Acres /                                             |
|                                                    | ~6,860 Square Feet                                      |
| Max Height per<br>Ordinance:                       | 40 feet                                                 |
| Maximum Lot<br>Coverage                            | N/A                                                     |
| Min. Size of<br>Multifamily<br>Dwellings Permitted | N/A                                                     |
| Utilities Available:                               | City Water and Sewer, City<br>Electric, Cable Broadband |
| Future Land Use/<br>Community Vision:              | CBD–Central Business District                           |
| State Equalized<br>Value:                          | \$130,500                                               |
| Incentives                                         | To Be Determined                                        |